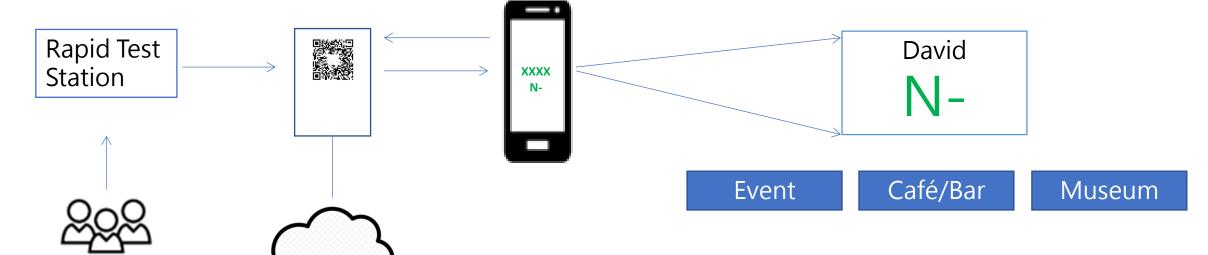

## Publish negative test report

Cloud

Do test at test station. Receiving QR code receipt After 15 minutes, scan QR code receipt and receive test report

Present negative test report for accessing public event