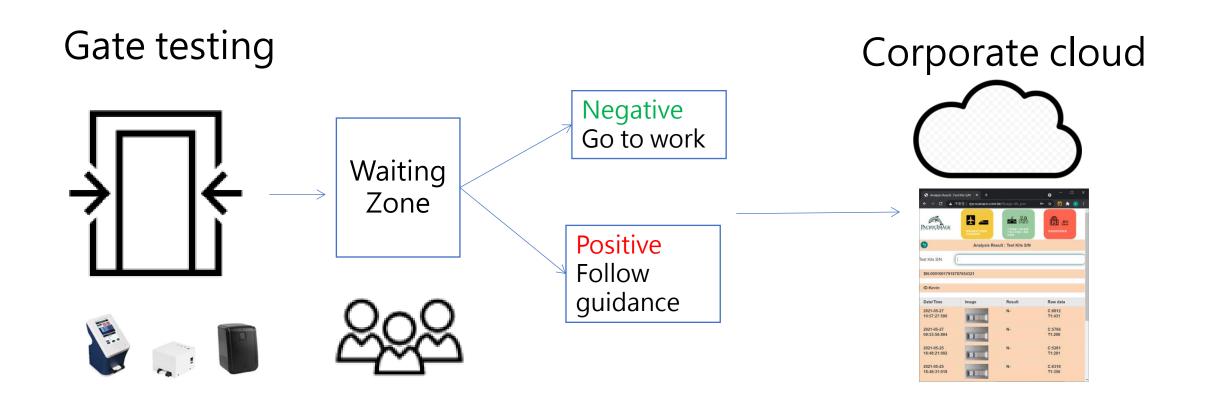

#### **Lateral Flow Readers Cloud Solution**









## Applications

#### Reader

#### Cloud site





- 1. Providing accurate reading and analysis result
- Avoid visual check error
  Test date
- Digitalization of result
- Big data analysis

- 1. ID
- 2. Result
- 4. Place......

#### **Applications**

Real time monitoring of pandemic situation

**Airport screening of COVID-19** 

**Return to work screening for** COVID-19

**Publish negative test report** 

#### Real time monitoring of pandemic situation

RapidScan reader

Cloud website



Reader's analysis result can be updated to cloud website allow authorities to real time monitor pandemic situation



# Airport screening of COVID-19



## Return to work screening for COVID-19



## Publish negative test report

Cloud

Do test at test station. Receiving QR code receipt After 15 minutes, scan QR code receipt and receive test report

Present negative test report for accessing public event



#### RapidScan Readers

Easy to use, Accurate, Simplified report system









# RapidScan family



Profile of test designed by DSK can be used on all RapidScan readers



# Web report system for at-home test



#### Thank You

For more information, please contact sales@scanace.com.tw