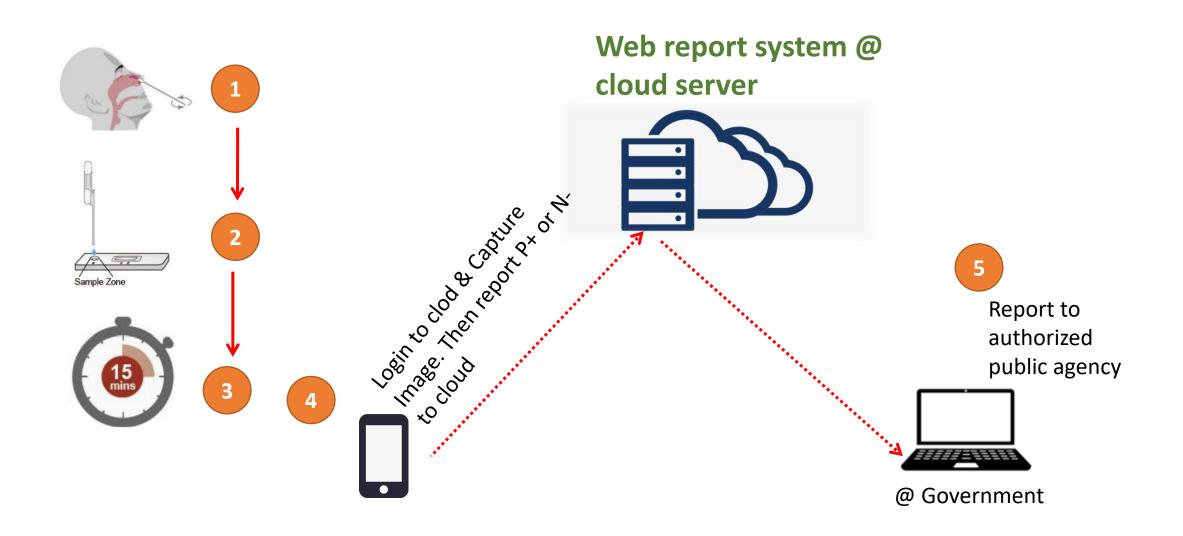

# Web report system for at-home test

## Publish negative test report

Cloud

Do test at test station. Receiving QR code receipt After 15 minutes, scan QR code receipt and receive test report

Present negative test report for accessing public event