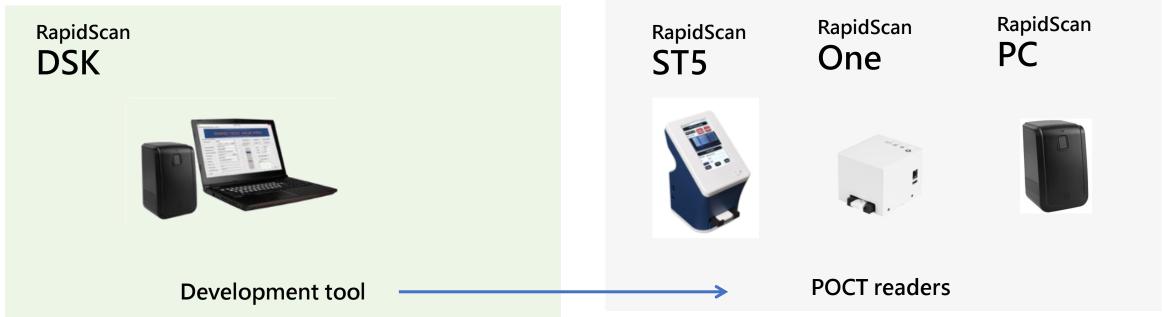

# RapidScan family

Profile of test designed by DSK can be used on all RapidScan readers