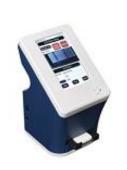

#### Reader

#### RapidScan Readers

Easy to use, Accurate, Simplified report system