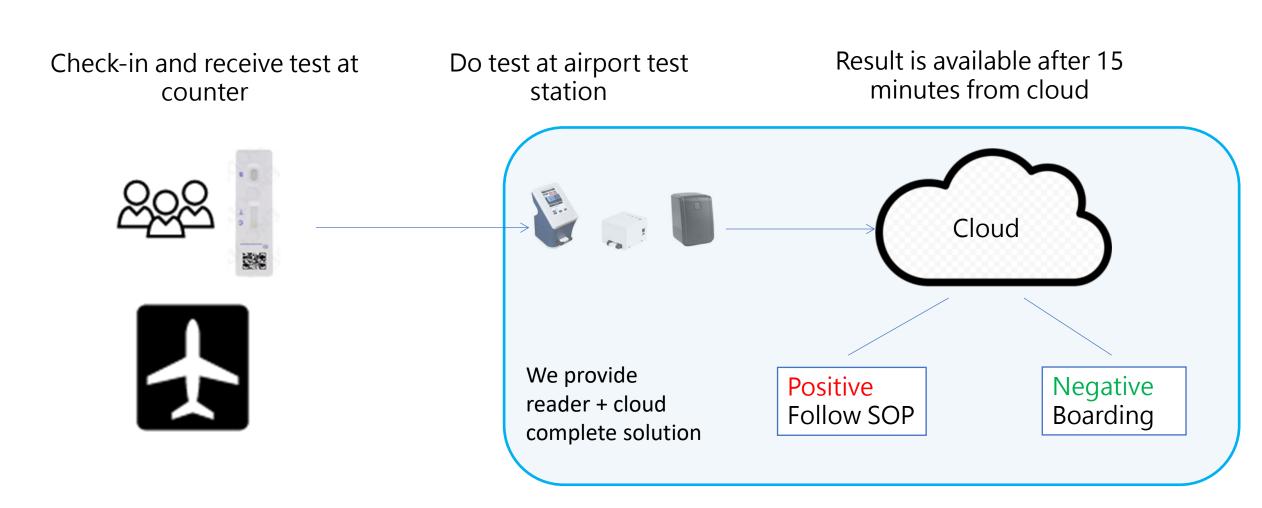

#### **Lateral Flow Readers Cloud Solution**









## Applications

#### Reader

#### Cloud site





- 1. Providing accurate reading and analysis result
- Avoid visual check error
  Test date
- Digitalization of result
- Big data analysis

- 1. ID
- 2. Result
- 4. Place......

#### **Applications**

Real time monitoring of pandemic situation

**Airport screening of COVID-19** 

**Return to work screening for** COVID-19

**Publish negative test report** 

#### Real time monitoring of pandemic situation

RapidScan reader

Cloud website



Reader's analysis result can be updated to cloud website allow authorities to real time monitor pandemic situation



# Airport screening of COVID-19



## Return to work screening for COVID-19



## Publish negative test report

Cloud

Do test at test station. Receiving QR code receipt After 15 minutes, scan QR code receipt and receive test report

Present negative test report for accessing public event



#### RapidScan Readers

Easy to use, Accurate, Simplified report system









# RapidScan family



Profile of test designed by DSK can be used on all RapidScan readers



# Web report system for at-home test



#### Thank You

For more information, please contact sales@scanace.com.tw