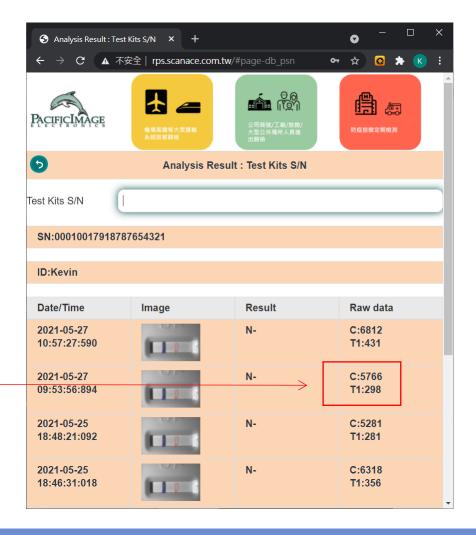

#### Cloud site

- 1. Providing accurate reading and analysis result
- Avoid visual check error
  Test date
- Digitalization of result
- Big data analysis

- 1. ID
- 2. Result
- 4. Place......

#### Real time monitoring of pandemic situation

RapidScan reader

Cloud website

Reader's analysis result can be updated to cloud website allow authorities to real time monitor pandemic situation